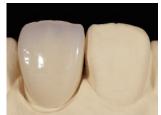

---------------------------------------------------|----------|----------|----------|---------------|
|                                                    | Opaque   | Dentine  | Enamel   | Total         |
| PFM                                                | 30min.*  | 10min.*  | 10min.*  | 50min.*       |
| 🕖 Luna-Wing                                        | 40sec.** | 10sec.** | 90sec.** | 2min 20sec.** |

\*The time varies depending on furnaces \*\*Cured with LED CURE Master

For Higher Properties

High-Class Indirect Composite Resin

For more information, go to the website at www.yamakin-global.com/twiny

2min. 20sec.

Luna-Wing



#### **Basic Layering Steps for Luna-Wing**







2 Apply Opaque + Light Cure



3 Apply Dentine + Light Cure





4 Apply Enamel + Light Cure











6 Finish

5 Polish & Glaze



### **Extensive Color Variation**



#### YAMAKIN CO., LTD. 1090-3 Otani, Kamibun, Kagami-cho, Konan-shi, Kochi, 781-5451 Japan http://www.yamakin-global.com

Head Office: 3-7 Sanadayama-cho Tennoji-ku Osaka 543-0015, Japan Branch Office: Tokyo, Osaka, Sendai, Nagoya, Fukuoka, JAPAN Factory and R&D: Kochi, JAPAN P: +81-887-55-0281 F: +81-887-55-0053 E: contact@yamakin-gold.co.jp