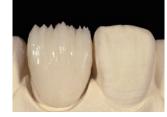

|
|----------------------------------------------------|----------|----------|----------|---------------|
|                                                    | Opaque   | Dentine  | Enamel   | Total         |
| PFM                                                | 30min.*  | 10min.*  | 10min.*  | 50min.*       |
| 🕖 Luna-Wing                                        | 40sec.** | 10sec.** | 90sec.** | 2min 20sec.** |

\*The time varies depending on furnaces \*\*Cured with LED CURE Master

For Higher Properties

High-Class Indirect Composite Resin

For more information, go to the website at www.yamakin-global.com/twiny

2min. 20sec.

Luna-Wing



#### **Basic Layering Steps for Luna-Wing**







2 Apply Opaque + Light Cure



3 Apply Dentine + Light Cure





4 Apply Enamel + Light Cure











6 Finish

5 Polish & Glaze



### **Extensive Color Variation**



#### YAMAKIN CO., LTD. 1090-3 Otani, Kamibun, Kagami-cho, Konan-shi, Kochi, 781-5451 Japan http://www.yamakin-global.com

Head Office: 3-7 Sanadayama-cho Tennoji-ku Osaka 543-0015, Japan Branch Office: Tokyo, Osaka, Sendai, Nagoya, Fukuoka, JAPAN Factory and R&D: Kochi, JAPAN P: +81-887-55-0281 F: +81-887-55-0053 E: contact@yamakin-gold.co.jp