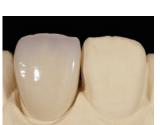

|          |               |
|----------------------------------------------------|----------|----------|----------|---------------|
|                                                    | Opaque   | Dentine  | Enamel   | Total         |
| PFM                                                | 30min.*  | 10min.*  | 10min.*  | 50min.*       |
| 🕖 Luna-Wing                                        | 40sec.** | 10sec.** | 90sec.** | 2min 20sec.** |

\*The time varies depending on furnaces \*\*Cured with LED CURE Master

For Higher Properties

High-Class Indirect Composite Resin

For more information, go to the website at www.yamakin-global.com/twiny

2min. 20sec.

Luna-Wing



#### **Basic Layering Steps for Luna-Wing**







2 Apply Opaque + Light Cure



3 Apply Dentine + Light Cure





4 Apply Enamel + Light Cure











6 Finish

5 Polish & Glaze



### **Extensive Color Variation**



#### YAMAKIN CO., LTD. 1090-3 Otani, Kamibun, Kagami-cho, Konan-shi, Kochi, 781-5451 Japan http://www.yamakin-global.com

Head Office: 3-7 Sanadayama-cho Tennoji-ku Osaka 543-0015, Japan Branch Office: Tokyo, Osaka, Sendai, Nagoya, Fukuoka, JAPAN Factory and R&D: Kochi, JAPAN P: +81-887-55-0281 F: +81-887-55-0053 E: contact@yamakin-gold.co.jp