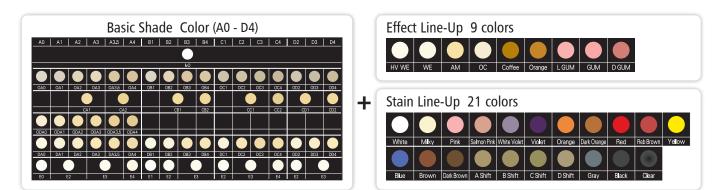

------|----------|---------------|
|                                                    | Opaque   | Dentine  | Enamel   | Total         |
| PFM                                                | 30min.*  | 10min.*  | 10min.*  | 50min.*       |
| 🕖 Luna-Wing                                        | 40sec.** | 10sec.** | 90sec.** | 2min 20sec.** |

\*The time varies depending on furnaces \*\*Cured with LED CURE Master

For Higher Properties

High-Class Indirect Composite Resin

For more information, go to the website at www.yamakin-global.com/twiny

2min. 20sec.

Luna-Wing



#### **Basic Layering Steps for Luna-Wing**







2 Apply Opaque + Light Cure



3 Apply Dentine + Light Cure





4 Apply Enamel + Light Cure











6 Finish

5 Polish & Glaze



### **Extensive Color Variation**



#### YAMAKIN CO., LTD. 1090-3 Otani, Kamibun, Kagami-cho, Konan-shi, Kochi, 781-5451 Japan http://www.yamakin-global.com

Head Office: 3-7 Sanadayama-cho Tennoji-ku Osaka 543-0015, Japan Branch Office: Tokyo, Osaka, Sendai, Nagoya, Fukuoka, JAPAN Factory and R&D: Kochi, JAPAN P: +81-887-55-0281 F: +81-887-55-0053 E: contact@yamakin-gold.co.jp